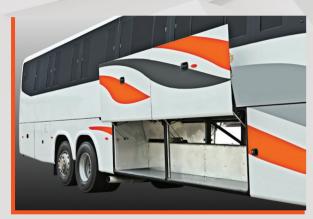

## **FEATURES**

- Pantographic Luggage doors
- Bamboo wooden floor
- Bonded sliding windows
- •Full entertainment systems
- Reclining super soft seats
- Air-conditioned (optional)
- Convection heaters
- •Internal LED lighting