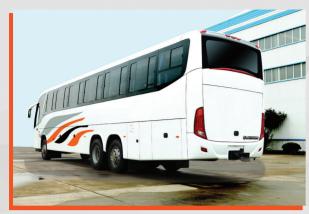

The rear includes unique LED running lights and side lights, improving safety and visibility.

Increased luggage compartment.

Supper soft reclining seats.

New optical lights.

Wide stairway for more passenger comfort and safety on entry and exit.