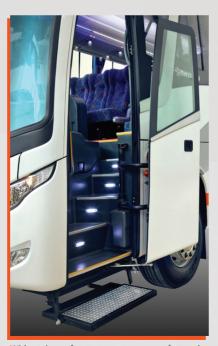

The rear includes unique LED running lights and side lights, improving safety and visibility.

Increased luggage compartment.

Supper soft reclining seats.

New optical lights.

Wide stairway for more passenger comfort and safety on entry and exit.