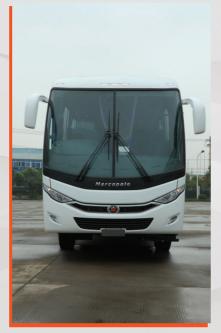

## **VIAGGIO 1050**

The Viaggio 1050 was developed to complement the prestigious line of Marcopolo's G7 family Coach. The product was designed to offer great comfort, safety and ergonomics for passengers and driver. It has a futuristic design which is part of our company trademark. It's design incorporates the latest manufacturing concepts, enabling structure optimization which offers better use of the interior space, increased structural rigidity and lower operating costs.

## **FEATURES**

- Pantographic Luggage doors
- Bamboo wooden floor
- Bonded sliding windows
- •Full entertainment systems
- Reclining super soft seats
- Air-conditioned (optional)
- Convection heaters
- •Internal LED lighting