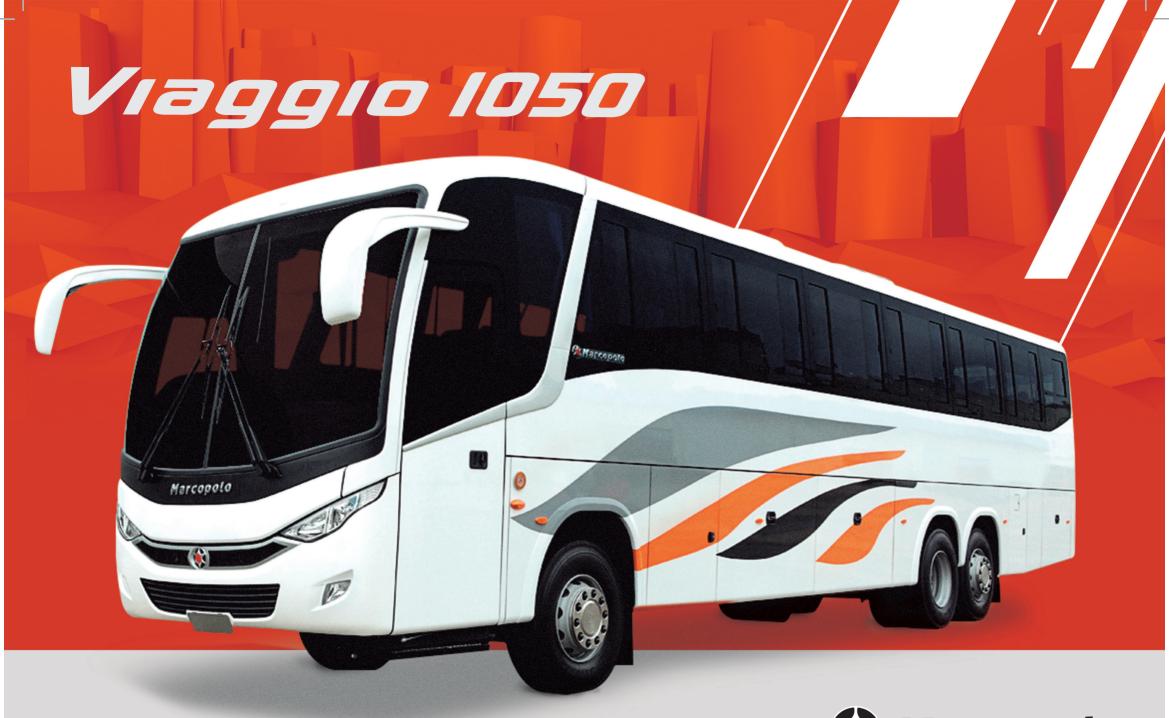

## **VIAGGIO 1050**

The Viaggio 1050 was developed to complement the prestigious line of Marcopolo's G7 family Coach. The product was designed to offer great comfort, safety and ergonomics for passengers and driver. It has a futuristic design which is part of our company trademark. It's design incorporates the latest manufacturing concepts, enabling structure optimization which offers better use of the interior space, increased structural rigidity and lower operating costs.

## **FEATURES**

- Pantographic Luggage doors
- Bamboo wooden floor
- Bonded sliding windows
- •Full entertainment systems
- Reclining super soft seats
- Air-conditioned (optional)
- Convection heaters
- •Internal LED lighting