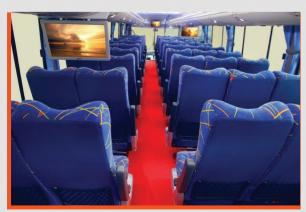

The rear includes unique LED running lights and side lights, improving safety and visibility.

Increased luggage compartment.

Supper soft reclining seats.

New optical lights.

Wide stairway for more passenger comfort and safety on entry and exit.

## **FEATURES**

- Pantographic Luggage doors
- Bamboo wooden floor
- Bonded sliding windows
- •Full entertainment systems
- Reclining super soft seats
- Air-conditioned (optional)
- Convection heaters
- •Internal LED lighting